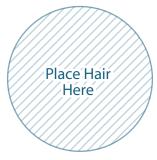

## **BODY HAIR COLLECTION**

Double the Amount

size of a cotton ball

If there isn't enough hair on the donor's head, body hair can be used as an alternative. This may be collected from the arm, underarm, chest, and pubic area. When using body hair, submit double the amount.