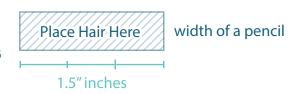

## **HEAD HAIR COLLECTION**

90-120 Hair Strands

**90-120** hair strands required, which is about the width of a pencil or a straw. Recommended hair length for testing is **1.5**" inches. Cut as close to the scalp as possible.